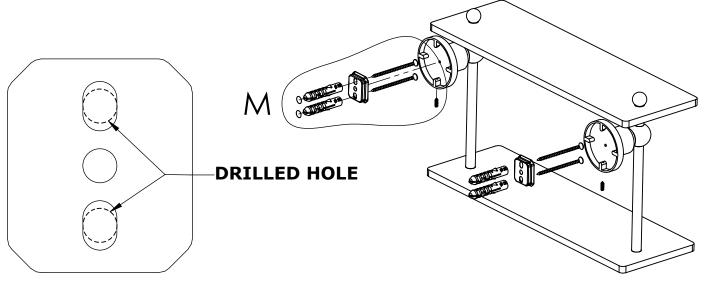

#### Step 1: Drill holes in Wall for screw anchors and attach Mounting Plate to Wall

Determine your desired location for installation and make a mark for the location of the mounting plate. Remove mounting plate from backplate by loosening set screw in backplate as pictured below. Place center hole of mounting plate over mark made above. Make 2 marks where mounting screws will be placed as shown below. Drill hole at each of the marks. (You may substitute other style mounting anchors or screws if desired). Place anchors into the holes made. Place mounting plate over holes and secure to mounting surface using screws as shown below.

### **PERSPECTIVE**