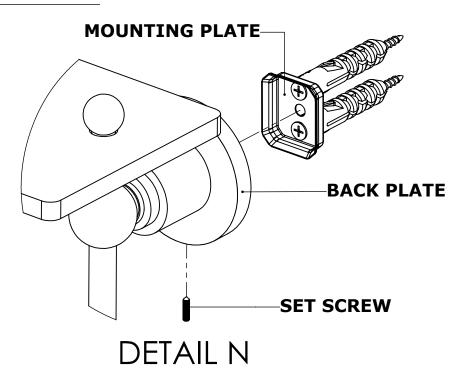

### Step 2: Attach Bracket to Mounting Plate.

Place bracket on mounting plate and secure by tightening set screw as shown below.