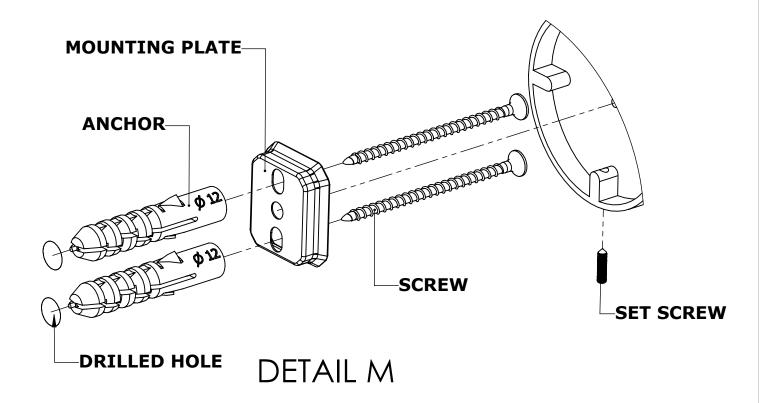

#### Step 1: Drill holes in Wall for screw anchors and attach Mounting Plate to Wall

Determine your desired location for installation and make a mark for the location of the mounting plate. Remove mounting plate from backplate by loosening set screw in backplate as pictured below. Place center hole of mounting plate over mark made above. Make 2 marks where mounting screws will be placed as shown below. Drill hole at each of the marks. (You may substitute other style mounting anchors or screws if desired). Place anchors into the holes made. Place mounting plate over holes and secure to mounting surface using screws as shown below.