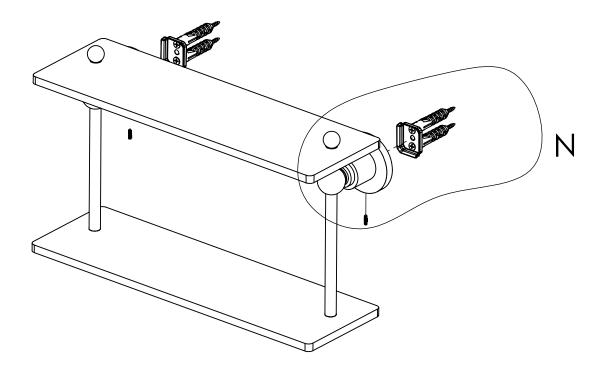

### Step 2: Attach Bracket to Mounting Plate.

Place bracket on mounting plate and secure by tightening set screw as shown below.

### **PERSPECTIVE**

No portion of this document or any artwork contained herein should reproduced in any way without the written conset of ALLIED BRASS INC.